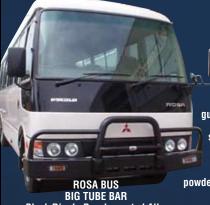

## 

When you're looking for the ultimate in vehicle protection, you can depend on the rugged, no compromise reliability of the ECB Big Tube Bar. This BTB is manufactured from high tensile, structural grade alloys and features fully gusseted 63mm headlight tubes. The tapered one-piece bumper incorporates a full width; braced Lower Protection Skirt and specifically designed steel mounting system ensures a neat and sturdy fitment. Indicator/Park Light Combinations, Air Directional Cooling Vents and Driving Light Mounting Points are all standard features. To complete a great looking performance product, why not choose from ECB's range of superior, low maintenance powder coated finishes? A durable cost saving alternative to polishing.