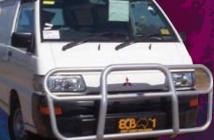

EXPRESS VAN (5/00 On) L300 SJ MODEL – TYPE 8 Bar Silver Ripple Powdercoated Alloy

Impact protection is just one of the benefits of these eye-catching Nudge Bars. Designed and manufactured in Australia to suit our harsh Australian conditions, these 63mm Nudge Bars are formed from high tensile alloy tubing and will never corrode or rust. Each ECB Nudge Bar is designed to suit each individual model; therefore you can be assured of an aesthetically pleasing, functional and reliable design. These 63mm Nudge Bars come complete with spotlight mounting provisions, together with a choice of polished or powder coated alloy finishes.

EXPRESS VAN (5/00 On) L300 SJ MODEL- 63MM NUDGE BAR Silver Ripple Powdercoated Alloy

The Type 7 Bar contours perfectly to suit the Express Van's aerodynamic styling. Manufactured from high tensile alloys, the Type 7 Bar provides optimum frontal protection for the bumper, grille and headlights and fits sturdily with a steel mounting system. Driving light mounting provisions are standard inclusions. For a superior low maintenance finish where bugs wash off easily, why not choose from ECB's range of superior, low maintenance powder coated finishes? A durable cost saving alternative to polishing.